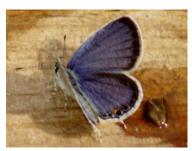

## Small Butterflies

## Tag your butterfly pictures with #Heardbutterflies

Cabbage White

**Checkered White** 

Reakirt's Blue

Eastern Tailed Blue

**Gray Hairstreak** 

Red Banded Hairstreak

Soapberry Hairstreak