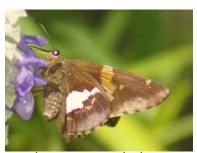

**American Snout** 

Horace's Duskywing

Fiery Skipper

Common Checkered Skipper

Silver Spotted Skipper

For information on butterflies, visit <a href="https://www.DallasButterflies.com">www.DallasButterflies.com</a> or HeardMuseum.org