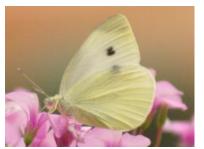

## Small Butterflies

## Tag your butterfly pictures with #Heardbutterflies

Cabbage White

**Checkered White** 

Reakirt's Blue

Eastern Tailed Blue

**Gray Hairstreak** 

Red Banded Hairstreak

Soapberry Hairstreak