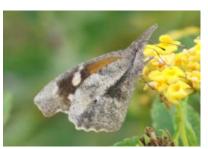

## Small Butterflies

## Tag your butterfly pictures with #Heardbutterflies

Cabbage White

**Checkered White** 

Reakirt's Blue

Eastern Tailed Blue

**Gray Hairstreak** 

Red Banded Hairstreak

Soapberry Hairstreak