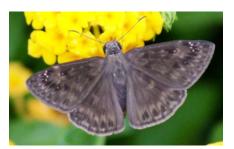

**American Snout** 

Horace's Duskywing

Fiery Skipper

Common Checkered Skipper

Silver Spotted Skipper

For information on butterflies, visit <a href="https://www.DallasButterflies.com">www.DallasButterflies.com</a> or HeardMuseum.org