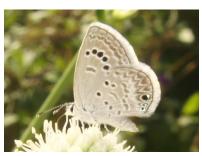

## Small Butterflies

## Tag your butterfly pictures with #Heardbutterflies

Cabbage White

**Checkered White** 

Reakirt's Blue

Eastern Tailed Blue

**Gray Hairstreak** 

Red Banded Hairstreak

Soapberry Hairstreak