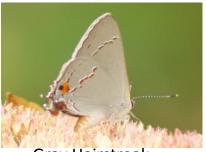

## Small Butterflies

## Tag your butterfly pictures with #Heardbutterflies

Cabbage White

**Checkered White** 

Reakirt's Blue

Eastern Tailed Blue

**Gray Hairstreak** 

Red Banded Hairstreak

Soapberry Hairstreak