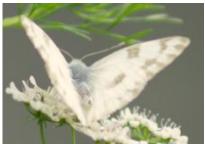

## Small Butterflies

## Tag your butterfly pictures with #Heardbutterflies

Cabbage White

**Checkered White** 

Reakirt's Blue

Eastern Tailed Blue

**Gray Hairstreak** 

Red Banded Hairstreak

Soapberry Hairstreak