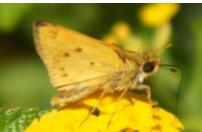

**American Snout** 

Horace's Duskywing

Fiery Skipper

Common Checkered Skipper

Silver Spotted Skipper

For information on butterflies, visit <a href="https://www.DallasButterflies.com">www.DallasButterflies.com</a> or HeardMuseum.org