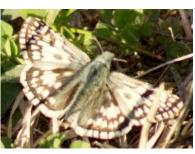

**American Snout** 

Horace's Duskywing

Fiery Skipper

Common Checkered Skipper

Silver Spotted Skipper

For information on butterflies, visit <a href="https://www.DallasButterflies.com">www.DallasButterflies.com</a> or HeardMuseum.org