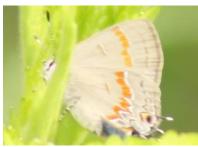

## Small Butterflies

## Tag your butterfly pictures with #Heardbutterflies

Cabbage White

**Checkered White** 

Reakirt's Blue

Eastern Tailed Blue

**Gray Hairstreak** 

Red Banded Hairstreak

Soapberry Hairstreak