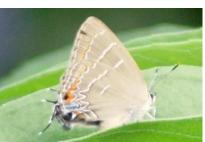

## Small Butterflies

## Tag your butterfly pictures with #Heardbutterflies

Cabbage White

**Checkered White** 

Reakirt's Blue

Eastern Tailed Blue

**Gray Hairstreak** 

Red Banded Hairstreak

Soapberry Hairstreak